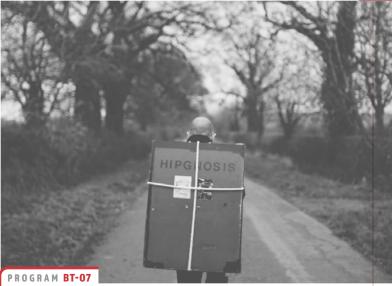

# SQUARING THE CIRCLE (THE STORY OF HIPGNOSIS)

UK, Feature Documentary, 2022, 100 min

▶ When Hipgnosis art students Storm Thorgerson and Aubrey "Po" Powell began producing their legendary album covers in the 70s, there was no Photoshop. When they wanted a picture, say, of a giant pink pig floating over London, they had to take a huge helium balloon of a pig and tether it to a smokestack high above the city. What could possibly go wrong? Because Hipgnosis was ahead of its time, and famously intertwined with rock excess, things went wrong a lot, sometimes spectacularly. Filmmaker Anton Corbijn fills his Hipgnosis history with case studies of album art from Pink Floyd's Dark Side of the Moon, considered by many to be the greatest album art of all time, to Led Zeppelin's mind-altering Houses of the Holy. This film is packed full of stories told about the often-hilarious dealings with Hipgnosis by regular folks like Jimmy Page, Robert Plant, Roger Waters, David Gilmour, Paul McCartney and Noel Gallagher. Great stories and incredible music from one of the most hedonistic eras in music history.

DIRECTED BY ANTON CORBIJN
PRODUCED BY TRISH CHETTY, GED DOHERTY, COLIN FIRTH
BOULDER PREMIERE

Saturday, 10am, Boulder High Auditorium