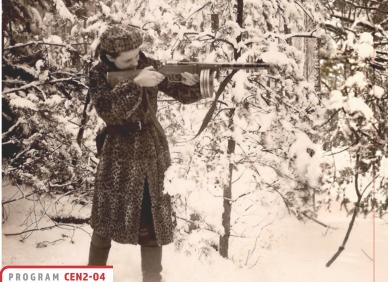

#### **FOUR WINTERS**

USA, Feature Documentary, 2022, 98 min

Friday, 12:30pm, Century Boulder

ALSO SCREENING SUNDAY, 3PM @CENTURY BOULDER

- ...offers an enduring warning amid today's rise of authoritarianism." – THE NEW YORK TIMES
- Nhen Nazis began to slaughter Jews in Poland, young Faye Schulman escaped to the forest. "All I owned was a rifle, a leopard-fur coat and my camera," she says in this film, 80 years later. She found the Jewish partisans, a 25,000-person guerrilla army of young Jewish men and women who, for four years, lived secretly across the dense forests of Eastern Europe. The partisan men and women engaged in treacherous acts of sabotage: blowing up trains, burning electric stations and attacking armed enemy headquarters, causing constant death and destruction to Hitler's Eastern war machine. In Four Winters, the last surviving partisans relive their journey, sharing their stories of resistance, uncovering secrets held for a lifetime, and revealing a heartfelt narrative of heroism, determination and resilience.

DIRECTED BY JULIA MINTZ
PRODUCED BY JULIA MINTZ, DAN STURMAN, PETER FINE
BOULDER PREMIERE

JULIA MINTZ IN PERSON

Friday, 2pm, Century Boulder