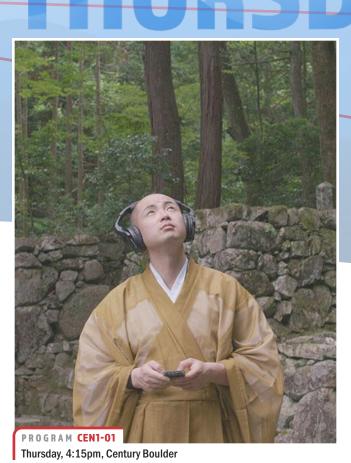

#### CROWS ARE WHITE

Japan/Ireland/USA, Feature Documentary, 2022, 98 min

ALSO SCREENING SATURDAY, 1:15PM @CENTURY BOULDER

- Delights in awkwardness... a tender and quite funny documentary." -THE HOLLYWOOD REPORTER
- ▶ How does a good Muslim son, Ahsen, tell his devout, far-away parents that he will marry a non-believing white woman named "Dawn?" Well, he travels to a Japanese monastery to make a documentary, and to get spiritual counseling, but the only helpful monk, Ryushin, prefers heavy-metal and sundaes over meditation. Ahsen is soon kicked out because his cell phone rings during a ritual, so he and Ryushin rush out of the monastery and into a spiritual journey of their own. But what about his long-dreaded Meeting With The Parents? Ahsen needs to shoot that scene as the ending of this film, but now he is running out of money, courage, and the patience of Dawn. Shot over five years on three continents, Crows are White is an exploration of truth, faith and love, from the top of a mountain to the bottom of a sundae. PARTIALLY SUBTITLED

DIRECTED AND PRODUCED BY AHSEN NADEEM PRODUCED BY JILL AHRENS, RYAN AHRENS, RIEL ROCH DECTER. SEBASTIAN PARDO, BEN RENZO **BOULDER PREMIERE** 

Thursday, 4:45pm, Century Boulder