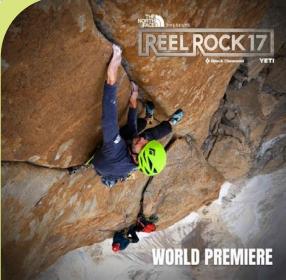

#### Reel Rock 17

#### **World Premiere Event**

Saturday, March 4 | 7pm | Macky Auditorium

For its 17th world premiere, Reel Rock once again delivers a diverse slate of the year's best climbing documentaries, all created by Boulder's own Sender Films (The Alpinist, The Dawn Wall).

The lineup includes a wild expedition on Nameless Tower in Pakistan; a new cuttingedge route in a massive limestone cave in France; and a journey to Palestine's West Bank to explore the power of climbing to change lives.

Presented by The North Face supported by Black Diamond and Yeti, this special evening will feature appearances by RR17 athletes, Q&A's with the filmmakers, gear giveaways and more.

Directed & Produced by Peter Mortimer, Josh Lowell, Nick Rosen and Zachary Barr

This event requires separate ticket purchase. Scan for tickets, or visit reelrocktour.com

**TALK** TalkBack following the film at the venue. See p.13

PROGRAM GC-08

Saturday, 3:00pm, Grace Commons Church