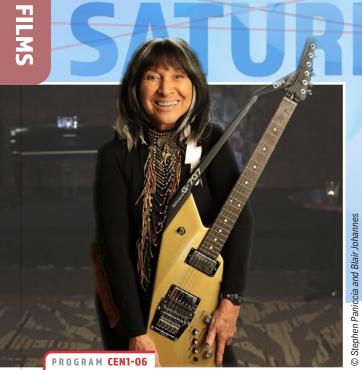

#### BUFFY SAINTE-MARIE: CARRY IT ON

Canada, Feature Documentary, 2022, 90 min

ALSO SCREENING SATURDAY, 12:30PM @CENTURY BOULDER

- "Shows an artist out of step and far ahead of her time..." —TORONTO GLOBE AND MAIL
- Sometimes you have to carry the medicine a while before people are ready for it." -BUFFY SAINTE-MARIE
- ▶ Beverly (Buffy) Sainte-Marie, a proud full-blooded daughter of the Cree Nation, was discovered singing in a coffeehouse by Bob Dylan and won "Best New Artist of the Year" by 1964. But her songs, like the anti-war anthem "Universal Soldier" and "Bury My Heart at Wounded Knee," were released long before either issue was widely popular, and they earned her an eight-year radio station blacklist by J. Edgar Hoover at the peak of her career. Buffy became the first mother to breast-feed her baby on live TV on Sesame Street and went on to be the first Indigenous person to win an Academy Award in 1983 for the song "Up Where We Belong," from An Officer and a Gentleman. Her prolific songwriting career produced big hits for Elvis, Joe Cocker, Janis Joplin, Glen Campbell, Neil Diamond, Cher and Jay-Z. Buffy has just completed another world tour and, like The Rolling Stones, is still rocking it out at 81.

DIRECTED BY MADISON THOMAS
PRODUCED BY EAGLE VISION, WHITE PINE PICTURES
AND PAQUIN ENTERTAINMENT
COLORADO PREMIERE