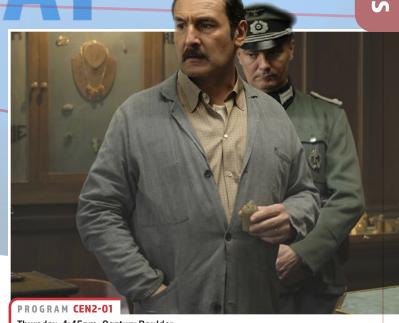

#### FAREWELL, MR. HAFFMANN

France/Belgium, Feature Film, 2022, 115 min

ALSO SCREENING SUNDAY, 12:30PM @BOULDER HIGH AUDITORIUM AND IN LONGMONT, SEE P.46

- Winner of the 2022 Aspen Film Festival Audience Award, and many others
- As the Nazis move in on Paris, all members of the Jewish community are instructed to come forward and identify themselves to authorities. Dedicated jeweler Joseph Haffmann, fearing the worst, arranges for his family to flee the city and offers his employee François Mercier the chance to take over his store until the conflict subsides. But Haffmann's attempts to escape are thwarted, and he is forced to return and seek his assistant's protection. As Mercier and his wife Blanche move into the Haffmann home, the agreement turns into a Faustian bargain, one that will forever change the fate of all. Farewell, Mr. Haffmann is a suspenseful masterpiece, full of twists and turns that will leave you on the edge of your seat, wondering what could happen next. SUBTITLED