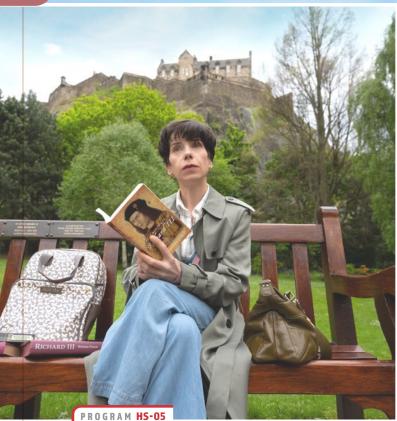

#### THE LOST KING

UK, Feature Film, 2022, 108 min

ALSO SCREENING SATURDAY, 7:30PM @BOULDER HIGH AUDITORIUM AND IN LONGMONT, SEE P.46

In this inspiring true story, amateur historian Philippa Langley believes she has made the archeological find of the century: the lost burial site of King Richard III. But her passion and unrelenting research are met with skepticism by the academic establishment. The Lost King is a magical adventure that tells the true story of a woman who refused to be ignored, took on Britain's most eminent historians, and forced them to rethink the legacy of one of the most controversial rulers in English history. Directed by two-time Oscar-nominee Stephen Frears (The Queen, A Very English Scandal) and starring two-time Oscar-nominee Sally Hawkins (The Shape of Water, Spencer) as Langley. Also starring Steve Coogan, Harry Lloyd, and Mark Addy.

DIRECTED BY STEPHEN FREARS PRODUCED BY STEVE COOGAN. CHRISTINE LANGAN, DAN WINCH PRESENTED BY IFC FILMS **BOULDER PREMIERE** 

Friday, 3:15pm, Century Boulder